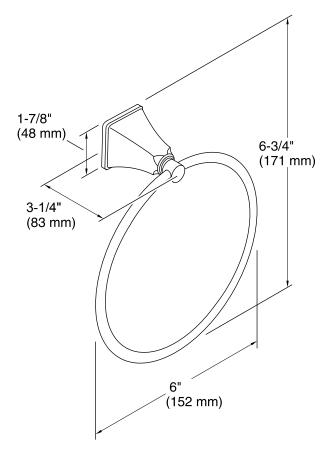

construction for durability.
- KOHLER finishes resist corrosion and tarnish.
- Coordinates with other products in the Memoirs Collection.

### Installation

Tools and installation template included.

### **Components**

Additional included component/s: Tools, and installation template.



### Codes/Standards

None Applicable

# KOHLER® Faucet Lifetime Limited Warranty

See website for detailed warranty information.

### Available Colors/Finishes

Color tiles intended for reference only.

| Color | Code | Description             |
|-------|------|-------------------------|
|       | CP   | Polished Chrome         |
|       | BN   | Vibrant® Brushed Nickel |
|       | BV   | Vibrant® Brushed Bronze |
|       | 2BZ  | Oil-Rubbed Bronze       |





## **Memoirs® Stately**

Towel Ring K-487



### **Technical Information**

All product dimensions are nominal.

### **Notes**

Install this product according to the installation guide.