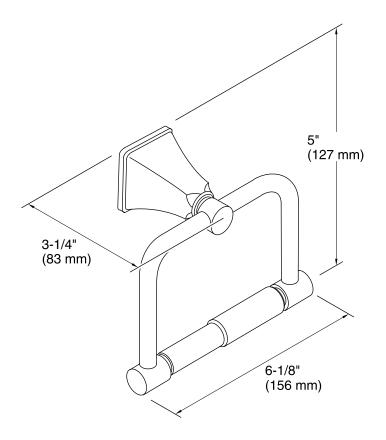

-brass construction for durability.
- KOHLER finishes resist corrosion and tarnish.
- Coordinates with other products in the Memoirs Collection.

### Installation

Installation hardware included.

## Components

Additional included component/s: Tools, and installation template.



### Codes/Standards

None Applicable

# KOHLER® Faucet Lifetime Limited Warranty

See website for detailed warranty information.

### Available Colors/Finishes

Color tiles intended for reference only.

| Color | Code | Description             |
|-------|------|-------------------------|
|       | CP   | Polished Chrome         |
|       | BN   | Vibrant® Brushed Nickel |
|       | BV   | Vibrant® Brushed Bronze |
|       | 2BZ  | Oil-Rubbed Bronze       |





# **Memoirs® Stately**

Toilet Tissue Holder K-490



## **Technical Information**

All product dimensions are nominal.

### **Notes**

Install this product according to the installation guide.