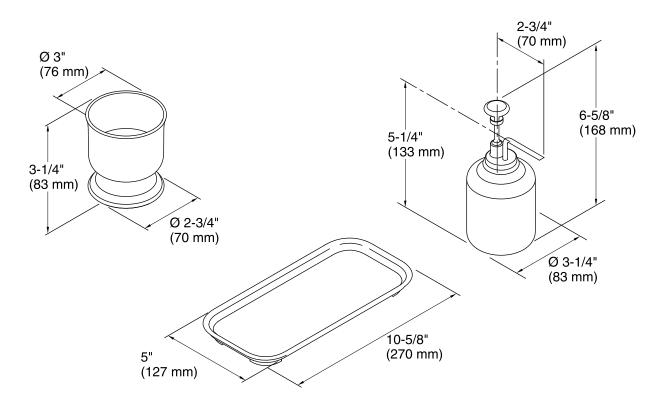

mbler, and ceramic tray.
- Premium metal construction for durability.
- KOHLER finishes resist corrosion and tarnish.
- Coordinates with other products in the Artifacts collection.



### **Codes/Standards**

None Applicable

KOHLER<sup>®</sup> Faucet Lifetime Limited Warranty

See website for detailed warranty information.

### **Available Colors/Finishes**

Color tiles intended for reference only.

| Color | Code | Description              |
|-------|------|--------------------------|
|       | CP   | Polished Chrome          |
|       | SN   | Vibrant® Polished Nickel |
|       | BN   | Vibrant® Brushed Nickel  |
|       | BV   | Vibrant® Brushed Bronze  |
|       | 2BZ  | Oil-Rubbed Bronze        |



## Artifacts® Finishing Ensemble K-72574



# Artifacts® Finishing Ensemble K-72574



#### **Technical Information**

All product dimensions are nominal.