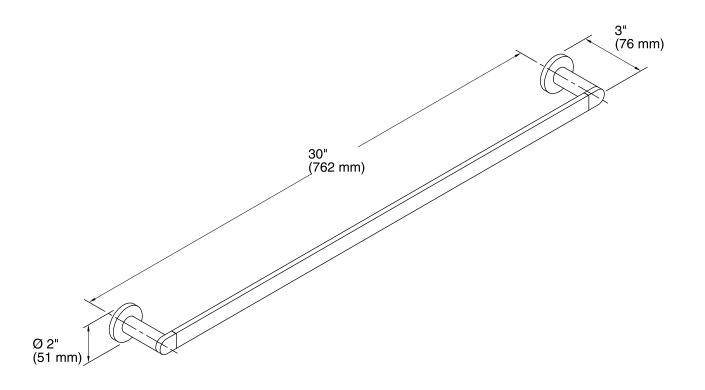

Composed® 30" Towel Bar K-73143

#### **Features**

- Premium metal construction for durability.
- KOHLER finishes resist corrosion and tarnish.
- Coordinates with faucets and accessories in the Composed collection.

#### Installation

Installation template included.



### Codes/Standards

None Applicable

# KOHLER® Faucet Lifetime Limited Warranty

See website for detailed warranty information.

#### **Available Colors/Finishes**

Color tiles intended for reference only.

| Color | Code | Description     |
|-------|------|-----------------|
|       | СР   | Polished Chrome |
|       | TT   | Titanium        |





# **Composed®**

30" Towel Bar **K-73143** 



## **Technical Information**

All product dimensions are nominal.

#### **Notes**

Install this product according to the installation guide.