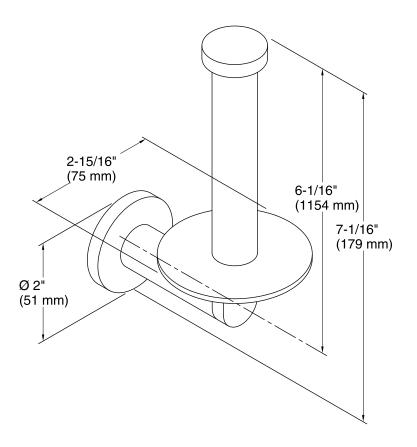

# Composed® Vertical Toilet Tissue Holder K-73148

#### **Features**

- Vertical holder makes changing toilet tissue quick and simple.
- Premium metal construction for durability.
- KOHLER finishes resist corrosion and tarnish.
- Coordinates with faucets and accessories in the Composed collection.



#### Codes/Standards

None Applicable

## KOHLER® Faucet Lifetime Limited Warranty

See website for detailed warranty information.

#### Available Colors/Finishes

Color tiles intended for reference only.

| Color | Code | Description     |
|-------|------|-----------------|
|       | СР   | Polished Chrome |
|       | TT   | Titanium        |





### **Composed®**

Vertical Toilet Tissue Holder K-73148



#### **Technical Information**

All product dimensions are nominal.

#### **Notes**

Install this product according to the installation guide.