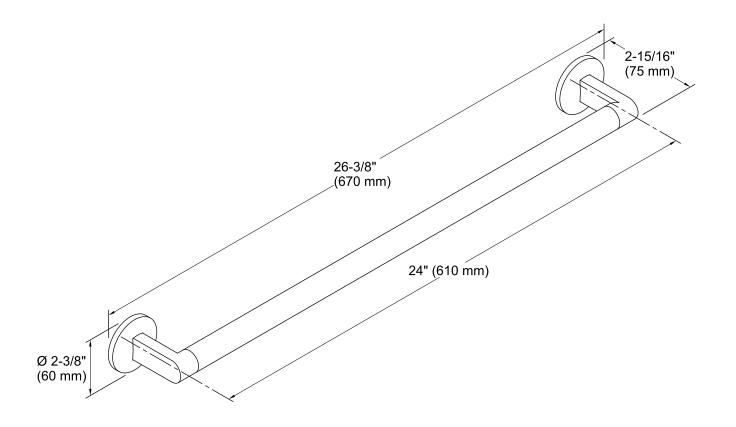

# **Components**<sup>™</sup>

24" Towel Bar **K-78373** 

### **Features**

- Premium metal construction.
- KOHLER finishes resist corrosion and tarnish.
- Coordinates with Components faucets and shower trim to complete your bathroom.

## Installation

Tools and installation template included.



## Codes/Standards

None Applicable

# KOHLER® Faucet Lifetime Limited Warranty

See website for detailed warranty information.

### Available Colors/Finishes

Color tiles intended for reference only.

| Color | Code | Description     |
|-------|------|-----------------|
|       | СР   | Polished Chrome |
|       | BI   | Matte Black     |





# Components™

24" Towel Bar **K-78373** 



### **Technical Information**

All product dimensions are nominal.

### **Notes**

Install this product according to the installation instructions.

CAUTION: Risk of personal injury. Do not install these products in any area where they are likely to be used inadvertently as a grab bar or support bar. These products are not designed or intended for use as a grab bar or support bar.