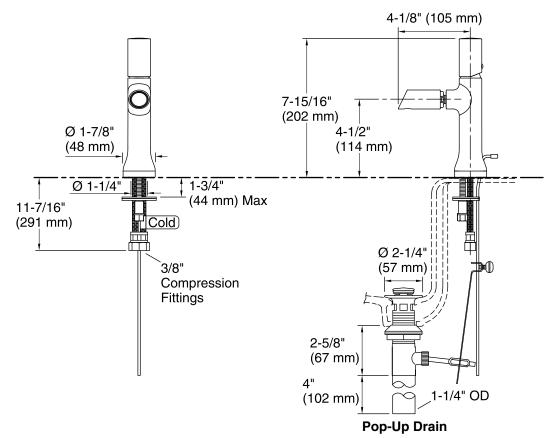

### **Technical Information**

All product dimensions are nominal.

# Installation

• Single-hole mounting.

Codes/Standards ASME A112.18.1/CSA B125.1

KOHLER<sup>®</sup> Faucet Lifetime Limited Warranty See website for detailed warranty information.