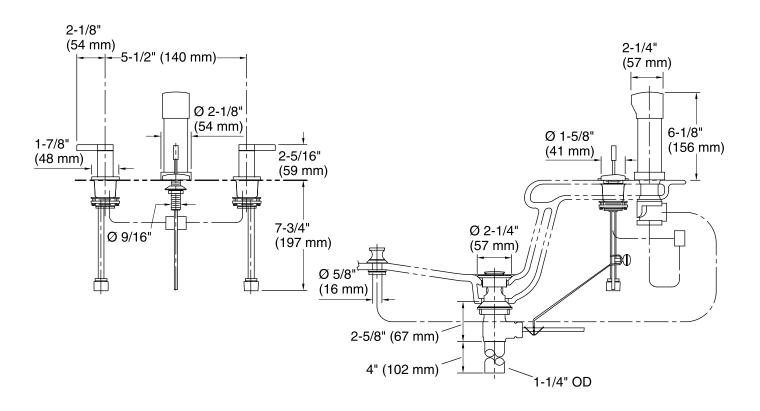

### Stillness® Bidet Faucet K-960-4

### **Features**

- Flexible connections.
- Quarter-turn washerless ceramic disc valves.
- Pop-up drain with lift rod and tailpiece.
- Lever handles.
- Vertical spray.
- Fixture-mount transfer valve/vacuum breaker.

### Material

Metal construction.



### Codes/Standards ASME A112.18.1/CSA B125.1

## **KOHLER® Faucet Lifetime Limited Warranty**

See website for detailed warranty information.

### Available Colors/Finishes

Color tiles intended for reference only.

| Color | Code | Description             |
|-------|------|-------------------------|
|       | CP   | Polished Chrome         |
|       | BN   | Vibrant® Brushed Nickel |





# Stillness® Bidet Faucet

idet Faucet **K-960-4** 



### **Technical Information**

All product dimensions are nominal.

### **Notes**

Install this product according to the installation instructions.