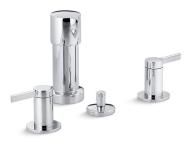

### Stillness® Bidet Faucet K-960-4

### **Features**

- Flexible connections.
- Quarter-turn washerless ceramic disc valves.
- Pop-up drain with lift rod and tailpiece.
- Lever handles.
- Vertical spray.
- Fixture-mount transfer valve/vacuum breaker.

# Stillness® Bidet Faucet

idet Faucet **K-960-4** 