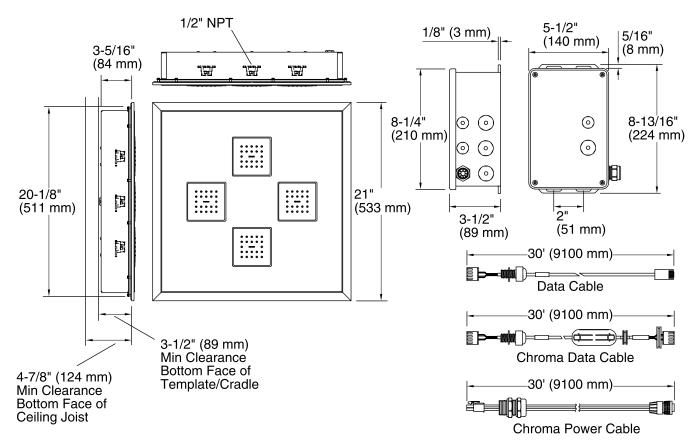

## Installation

- Integrated system for ceiling mount installation.
- Soldering template included to simplify installation process.

Loose component/s: 30 ft Cable- PDS to Controller Data Cable, Hex bit tool 11mm x 50.8mm for installing bodysprays, Power Data Supply, 22 Nozzle Body Spray-Qty of 4, Soldering template, and 30 ft Cable- PDS to light Panel.

#### **Technical Information**

All product dimensions are nominal.

Power source: Plug - AC, included Max. Ambient temp: 104°F (40°C)

Max. Relative 95% humidity

non-condensing: