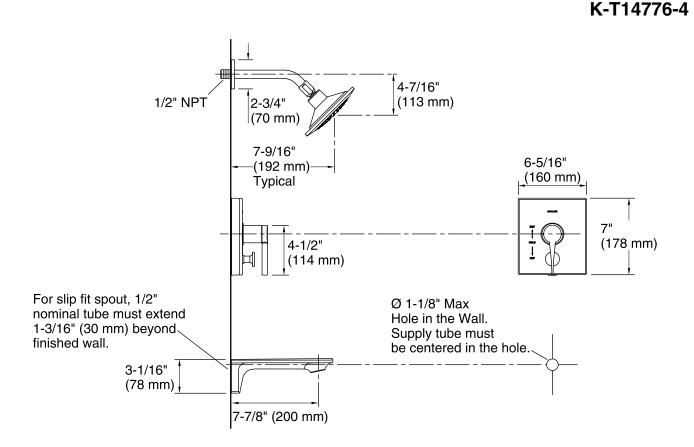

#### **Technical Information**

All product dimensions are nominal.

#### **Notes**

Install this product according to the installation instructions.

Avoid cross-flow conditions. Do not install shut-off device on either valve outlet.

Install straight pipe or tube drop of 7" (178 mm) to 18" (457 mm) with single elbow between the valve and wall-mount spout.