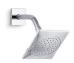

#### **Features**

- Includes valve trim, bath spout, showerarm with flange, and showerhead (excludes face plate).
- Single lever handle controls both on/off activation and temperature setting.
- Includes non-diverter bath spout with 1/2" copper slip fit connection.
- Includes single function 2.5 gpm (9.5 l/min) showerhead with Katalyst® Air Induction Technology.
- Coordinates with Stance faucets and accessories to complete your bathroom.
- Pressure-balancing diaphragm technology maintains outlet temperature within +/-3 degrees Fahrenheit during water pressure fluctuations
- Showerhead features MasterClean™ sprayface for easy cleaning.

#### Material

- Premium material construction with metal handle ensures reliability and durability.
- KOHLER finishes resist corrosion and tarnishing