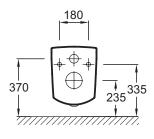

### **Technical drawing**

• Wall-hung WC for easy floor cleaning and adapted height adjustment (adults. seniors.

Product Specification: Wall-hung WC pan 54 x 36 cm. 19957W. Collection: OVE. Dimensions: 54 x 36. Weight: 27.7 kg. Material: Ceramic. Installation: Wall-hung. Design with soft. classic curves. Wall-hung WC for easy floor cleaning and adapted height adjustment (adults. seniors. etc.). Slow-close thermoset seat E70005 with metal hinges.