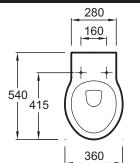

### **Technical drawing**

• Wall-hung WC for easy floor cleaning and adapted height adjustment (adults. seniors.

Product Specification: Wall-hung WC pan 54 x 36 cm. 19957W. Collection: OVE. Dimensions: 54 x 36. Weight: 27.7 kg. Material: Ceramic. Installation: Wall-hung. Design with soft. classic curves. Wall-hung WC for easy floor cleaning and adapted height adjustment (adults. seniors. etc.). Slow-close thermoset seat E70005 with metal hinges.