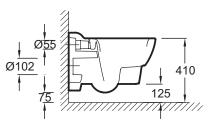

### **Technical drawing**

• Wall-hung WC for easy floor cleaning and adapted height adjustment (adults. seniors.

Product Specification: Wall-hung WC pan 54 x 36 cm. 19957W. Collection: OVE. Dimensions: 54 x 36. Weight: 27.7 kg. Material: Ceramic. Installation: Wall-hung. Design with soft. classic curves. Wall-hung WC for easy floor cleaning and adapted height adjustment (adults. seniors. etc.). Slow-close thermoset seat E70005 with metal hinges.