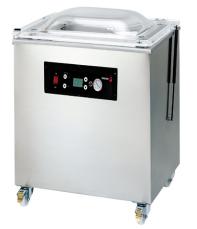

T-CONTROL STANDING PACKER WITH WHEELS, TV-2-850L/100

Vacuum packers, controlled by time.
Functions of the process indicated by LED

Digital control panel with vacuum meter for visual control of the

vacuum

Inbuilt tank with rounded edges to facilitate cleaning.

Catalogue CATERING

Chapter

**PREPARATIONS** 

Model

TV-2-850L/100 230-400V 1N 50Hz

19048551