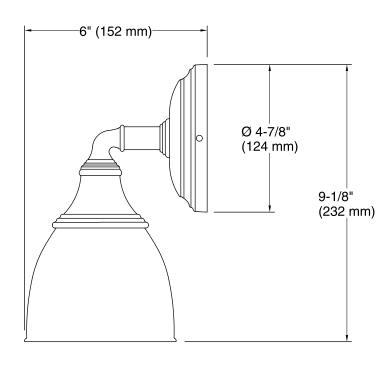

d up to 100 watts.
- Coordinates with other products in the Devonshire Collection.

#### Installation

Installation hardware included.

## Components

Additional included component/s: Installation hardware.



### Codes/Standards

UL 1598 CSA C22.2 No. 250

# KOHLER® Faucet Lifetime Limited Warranty

See website for detailed warranty information.

#### Available Colors/Finishes

Oalan Oada Daaanintian

Color tiles intended for reference only.

| Code | Description              |
|------|--------------------------|
| CP   | Polished Chrome          |
| SN   | Vibrant® Polished Nickel |
| BN   | Vibrant® Brushed Nickel  |
| BV   | Vibrant® Brushed Bronze  |
| 2BZ  | Oil-Rubbed Bronze        |
|      | CP<br>SN<br>BN<br>BV     |





## **Devonshire®**

## Single-light Wall Sconce K-10570





## **Technical Information**

All product dimensions are nominal.

#### **Notes**

Install this product according to the installation