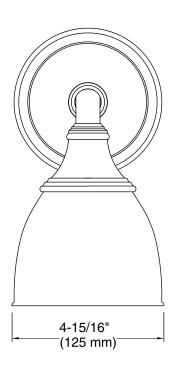

ved up to 100 watts.
- Coordinates with other products in the Devonshire Collection.

#### Installation

Installation hardware included.

## Components

Additional included component/s: Installation hardware.



### Codes/Standards

UL 1598 CSA C22.2 No. 250

# KOHLER® Faucet Lifetime Limited Warranty

See website for detailed warranty information.

#### Available Colors/Finishes

Oalan Oada Daaanintian

Color tiles intended for reference only.

| Code | Description              |
|------|--------------------------|
| CP   | Polished Chrome          |
| SN   | Vibrant® Polished Nickel |
| BN   | Vibrant® Brushed Nickel  |
| BV   | Vibrant® Brushed Bronze  |
| 2BZ  | Oil-Rubbed Bronze        |
|      | CP<br>SN<br>BN<br>BV     |





## **Devonshire®**

## Single-light Wall Sconce K-10570





## **Technical Information**

All product dimensions are nominal.

#### **Notes**

Install this product according to the installation