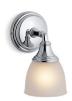

# Devonshire® Single-light Wall Sconce K-10570

#### **Features**

- Premium metal construction for durability.
- KOHLER finishes resist corrosion and tarnish.
- Frosted-glass shade.
- Sconces can be positioned up or down, depending on room setting.
- CUL- and UL-approved up to 100 watts.
- Coordinates with other products in the Devonshire Collection.