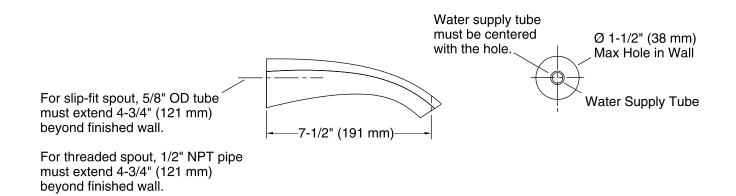

45133

### **Features**

- 7-1/2" non-diverter bath spout with NPT connection.
- Coordinates with Alteo faucets, accessories, and showering components to complete your bathroom.

### Material

- KOHLER finishes resist corrosion and tarnishing.
- Premium Metal Construction.

### Installation

- Wall-mount
- NPT Connection



### Codes/Standards

ASME A112.18.1/CSA B125.1

## KOHLER® Faucet Lifetime Limited Warranty

See website for detailed warranty information.

### Available Colors/Finishes

Color tiles intended for reference only.

| Color | Code | Description             |
|-------|------|-------------------------|
|       | CP   | Polished Chrome         |
|       | BN   | Vibrant® Brushed Nickel |
|       | 2BZ  | Oil-Rubbed Bronze       |





# Alteo® Wall-mount Bath Spout K-45133



### **Technical Information**

All product dimensions are nominal.

### **Notes**

Install this product according to the installation guide.