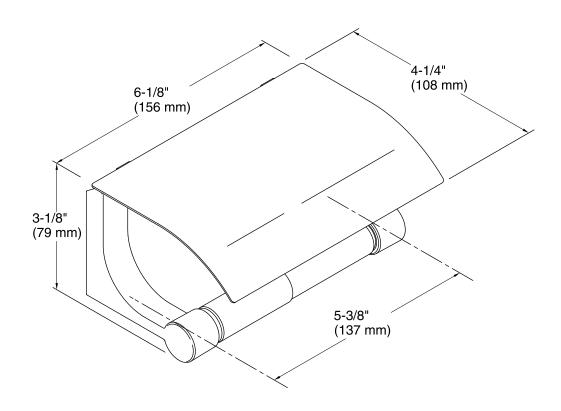

## Covered Horizontal Toilet Tissue Holder K-11584

### **Features**

- Premium metal construction for durability.
- KOHLER finishes resist corrosion and tarnish.
- Coordinates with Loure faucets and accessories.

## Installation

Tools and installation template included.



## Codes/Standards

None Applicable

## KOHLER® Faucet Lifetime Limited Warranty

See website for detailed warranty information.

## **Available Colors/Finishes**

Color tiles intended for reference only.

| Color | Code | Description              |
|-------|------|--------------------------|
|       | CP   | Polished Chrome          |
|       | SN   | Vibrant® Polished Nickel |
|       | BN   | Vibrant® Brushed Nickel  |





# Loure® Covered Horizontal Toilet Tissue Holder K-11584



## **Technical Information**

All product dimensions are nominal.

### **Notes**

Install this product according to the installation