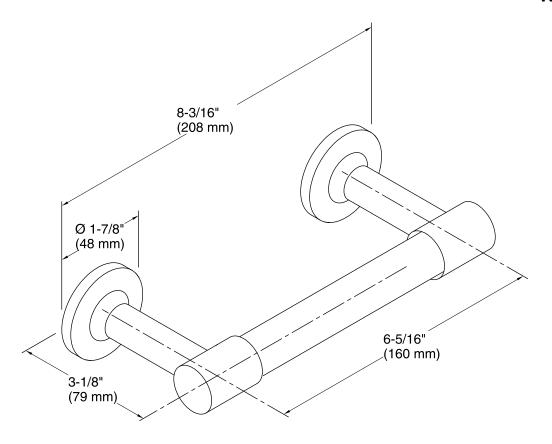

are



### Codes/Standards

None Applicable

### KOHLER® Faucet Lifetime Limited Warranty

See website for detailed warranty information.

### **Available Colors/Finishes**

Color tiles intended for reference only.

| Color | Code | Description                   |
|-------|------|-------------------------------|
|       | СР   | Polished Chrome               |
|       | SN   | Vibrant® Polished Nickel      |
|       | AF   | Vibrant® French Gold          |
|       | BGD  | Vibrant® Moderne Brushed Gold |
|       | BN   | Vibrant® Brushed Nickel       |
|       | BV   | Vibrant® Brushed Bronze       |
|       | BL   | Matte Black                   |
|       | RGD  | Vibrant Rose Gold             |
|       |      |                               |





# Purist® Toilet Tissue Holder K-14377



### **Technical Information**

All product dimensions are nominal.

### **Notes**

Install this product according to the installation guide.

CAUTION: Risk of personal injury. Do not install these products in any area where they are likely to be used inadvertently as a grab bar or support bar. These products are not designed or intended for use as a grab bar or support bar.