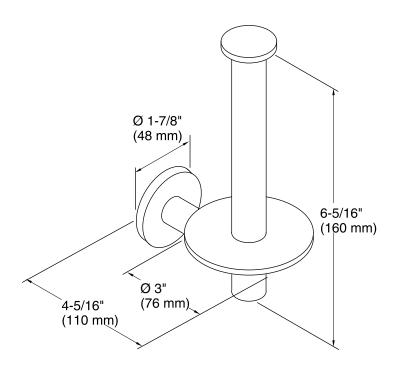

ime Limited Warranty

See website for detailed warranty information.

### Available Colors/Finishes

Color tiles intended for reference only.

| Color | Code | Description                    |
|-------|------|--------------------------------|
|       | CP   | Polished Chrome                |
|       | SN   | Vibrant® Polished Nickel       |
|       | AF   | Vibrant® French Gold           |
|       | PGD  | Vibrant® Moderne Polished Gold |
|       | BGD  | Vibrant® Moderne Brushed Gold  |
|       | G    | Brushed Chrome                 |
|       | BN   | Vibrant® Brushed Nickel        |
|       | BV   | Vibrant® Brushed Bronze        |
|       | BL   | Matte Black                    |
|       | RGD  | Vibrant Rose Gold              |
|       |      |                                |









# **Technical Information**

All product dimensions are nominal.

### **Notes**

Install this product according to the installation guide.