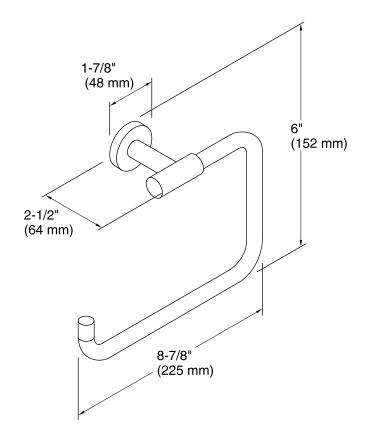

# Stillness® Towel Ring

K-14456

### **Features**

- Solid-brass construction for durability.
- KOHLER finishes resist corrosion and tarnish.
- Coordinates with Stillness faucets and accessories.

### Installation

Tools for installation included.

# **Included Components**

Additional Components: Installation hardware



# Codes/Standards

None Applicable

# KOHLER® Faucet Lifetime Limited Warranty

See website for detailed warranty information.

### Available Colors/Finishes

Color tiles intended for reference only.

| Color | Code | Description              |
|-------|------|--------------------------|
|       | CP   | Polished Chrome          |
|       | SN   | Vibrant® Polished Nickel |
|       | BN   | Vibrant® Brushed Nickel  |







Towel Ring K-14456



# **Technical Information**

All product dimensions are nominal.

#### **Notes**

Install this product according to the installation guide.

CAUTION: Risk of personal injury. Do not install these products in any area where they are likely to be used inadvertently as a grab bar or support bar. These products are not designed or intended for use as a grab bar or support bar.