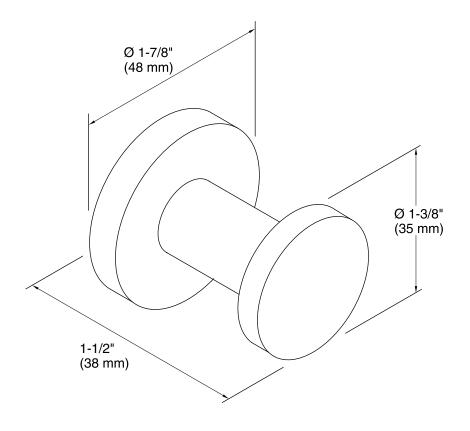

# Stillness®

Robe Hook K-14458

#### **Features**

- Solid-brass construction for durability.
- KOHLER finishes resist corrosion and tarnish.
- Coordinates with Stillness faucets and accessories.

### Installation

Tools for installation included.

# **Included Components**

Additional Components: Installation hardware



# Codes/Standards

None Applicable

# KOHLER® Faucet Lifetime Limited Warranty

See website for detailed warranty information.

### Available Colors/Finishes

Color tiles intended for reference only.

| Color | Code | Description              |
|-------|------|--------------------------|
|       | CP   | Polished Chrome          |
|       | SN   | Vibrant® Polished Nickel |
|       | BN   | Vibrant® Brushed Nickel  |





**KOHLER**®

Robe Hook K-14458



# **Technical Information**

All product dimensions are nominal.

### **Notes**

Install this product according to the installation guide.