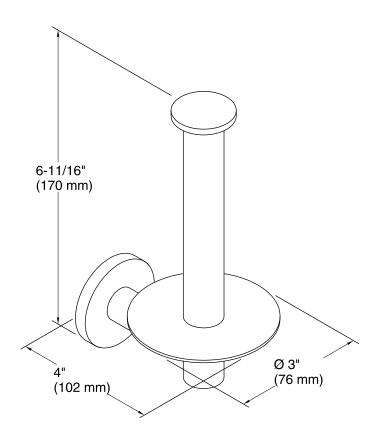

Can be installed vertically or horizontally.
- Solid-brass construction for durability.
- KOHLER finishes resist corrosion and tarnish.
- Coordinates with Stillness faucets and accessories.

### Installation

Tools for installation included.

### **Included Components**

Additional Components: Installation hardware



### Codes/Standards

None Applicable

## KOHLER® Faucet Lifetime Limited Warranty

See website for detailed warranty information.

### Available Colors/Finishes

Color tiles intended for reference only.

| Color | Code | Description              |
|-------|------|--------------------------|
|       | CP   | Polished Chrome          |
|       | SN   | Vibrant® Polished Nickel |
|       | BN   | Vibrant® Brushed Nickel  |





### **Stillness®**

Toilet Tissue Holder K-14459



### **Technical Information**

All product dimensions are nominal.

### **Notes**

Install this product according to the installation guide.

CAUTION: Risk of personal injury. Do not install these products in any area where they are likely to be used inadvertently as a grab bar or support bar. These products are not designed or intended for use as a grab bar or support bar.