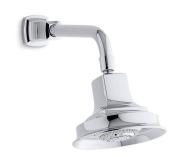

# Margaux® Multi-function Showerhead K-16245

#### **Features**

- Multi-function showerhead delivers wide, full coverage spray, aerated spray and massage spray.
- 72 individual spray nozzles.
- MasterClean™ spray nozzles prohibit mineral build-up.