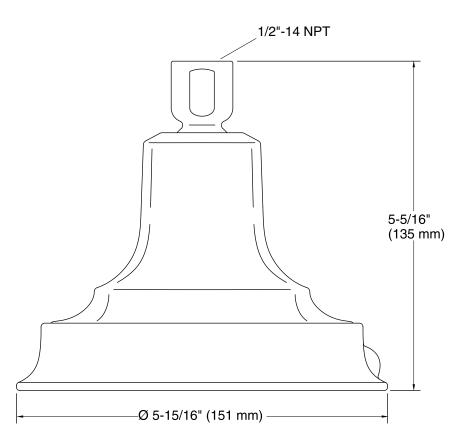

### Installation

1/2" - 14 NPT connection.

## **Technical Information**

All product dimensions are nominal.

Drain included: No

Showerhead/Body Spray:

Rated maximum flow: 2.5 gal/min (9.5 l/min)