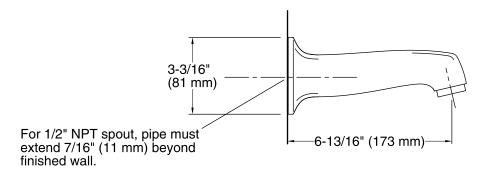

### Technical Information

All product dimensions are nominal.

#### Features

- 6-13/16" non-diverter spout with 1/2" NPT connection
- Coordinates with Margaux faucets, accessories, and showering components to complete your bathroom.