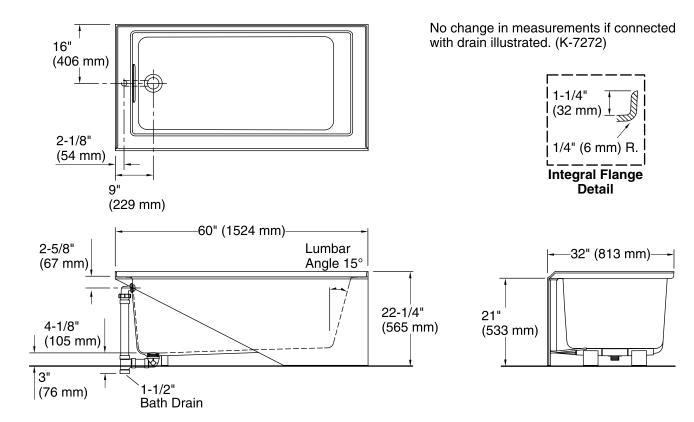

## **Technical Information**

| All product dimensions are nominal. |                                  |  |  |
|-------------------------------------|----------------------------------|--|--|
| Installation:                       | Three-wall alcove                |  |  |
| Drain location:                     | Left                             |  |  |
| Basin area, bottom:                 | 46-1/4" x 22" (1175 mm x 559 mm) |  |  |
| Basin area, top:                    | 52" x 24" (1321 mm x 610 mm)     |  |  |
| Weight:                             | 105 lbs (47.6 kg)                |  |  |
| Minimum floor load:                 | 56 lbs/ft² (273.4 kg/m²)         |  |  |
| Water depth:                        | 15-1/2" (394 mm)                 |  |  |
| Water capacity:                     | 68 gal (257.4 L)                 |  |  |
| Minimum flat for door:              | 2-3/4" (70 mm)                   |  |  |
|                                     |                                  |  |  |