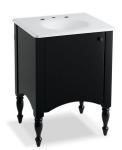

Alberry® Vanity K-2412

### **Features**

- Catalyzed polyurethane provides a durable moisture-resistant finish
- Single door, hinged left, with adjustable hinges.
- Adjustable shelf.
- Express<sup>™</sup> vanities are easy to transport and set up in minutes.

### **Available Colors/Finishes**

Color tiles intended for reference only.

**Color Code Description** 

F40 Cinder

Vanity **K-2412** 