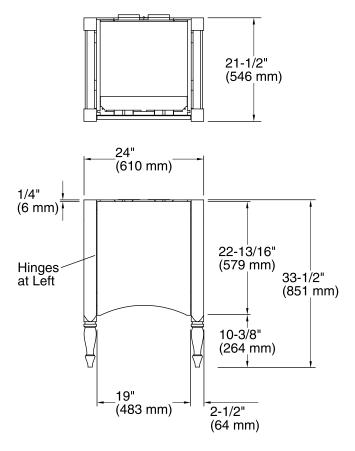

Alberry® Vanity K-2412

### **Features**

- Catalyzed polyurethane provides a durable moisture-resistant finish
- Single door, hinged left, with adjustable hinges.
- Adjustable shelf.
- Express<sup>™</sup> vanities are easy to transport and set up in minutes.

#### Material

Birch solids and paintable substrate.

### **Recommended Products/Accessories**

K-3048-1 Vanity-top Bathroom Sink

K-3048-4 Vanity-top Bathroom Sink

K-3048-8 Vanity-top Bathroom Sink

## **Optional Products/Accessories**

K-2503 Mirror



# Codes/Standards EPA TSCA Title VI CARB P2

## **KOHLER® One-Year Limited Warranty** See website for detailed warranty information.

### **Available Colors/Finishes**

Color tiles intended for reference only.

**Color Code Description** 

F40 Cinder







Vanity **K-2412** 



### **Technical Information**

All product dimensions are nominal.

### **Notes**

Install this product according to the installation guide.