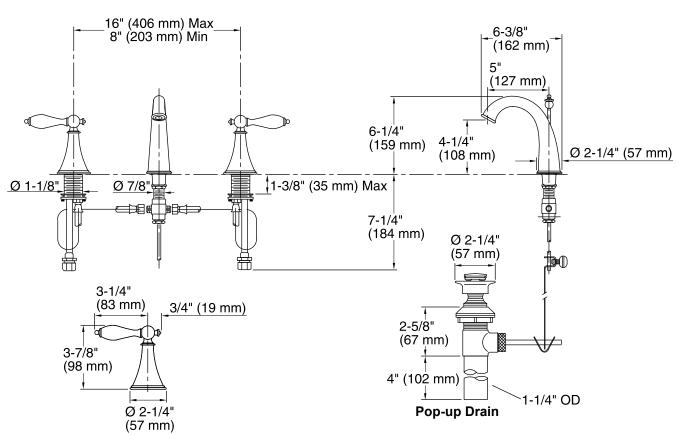

### Installation

- For 8" (203 mm) or 16" (406 mm) centers.
- Widespread

#### Faucet:

| Flow rate:      | 1.2 gal/min (4.5 l/min) |
|-----------------|-------------------------|
| Pressure:       | 60 psi (4.1 bar)        |
| Drain included: | Yes                     |
| Drain tailpiece | Yes                     |

## included: **Spout:**

Spout reach: Handle clearance:

5" (127 mm) 3-1/4" (83 mm)