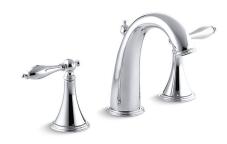

## Finial® Widespread Bathroom Sink Faucet K-310-4M

### Features

- Two lever handles allow for both volume and temperature control.
- Includes metal pop-up drain with 1-1/4" tailpiece
- 1.2 gal/min (4.5 l/min) maximum flow rate [max at 60 psi (4.14 bar)].
- 5" (127 mm) high-arch spout reach.
- KOHLER ceramic disc valves exceed industry longevity standards for a lifetime of durable performance
- Handles pre-assembled on KOHLER Ultraglide<sup>™</sup> Ceramic Disc Valves to simplify installation
- Coordinates with Finial Traditional faucets, accessories, and showering components to complete your bathroom.

# KOHLER. Faucets

Finial® Widespread Bathroom Sink Faucet K-310-4M