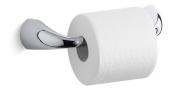

## Alteo® Toilet Tissue Holder K-37054

#### Features

- Pivoting holder makes changing toilet tissue quick and simple.
- Premium metal construction for durability.
- KOHLER finishes resist corrosion and tarnish.
- Coordinates with Alteo faucets and accessories.