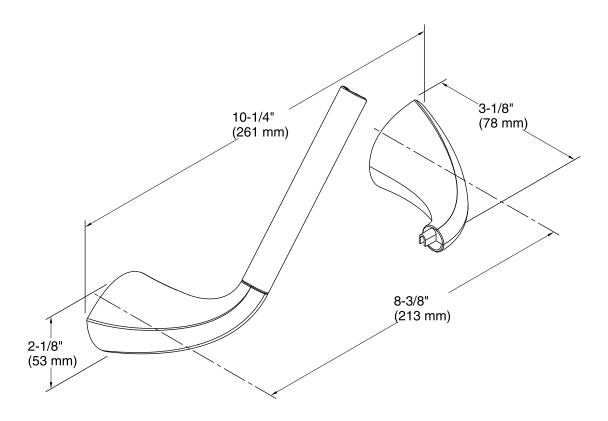

- BN Vibrant® Brushed Nickel
- 2BZ Oil-Rubbed Bronze

Alteo® Toilet Tissue Holder K-37054

**Technical Information** 

All product dimensions are nominal.