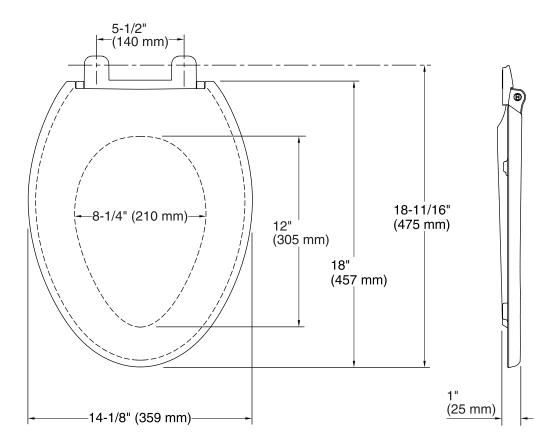

#### **Technical Information**

All product dimensions are nominal.Seat shape type:ElongatedSeat front type:Closed-frontSeat-mounting holes:5-1/2" (140 mm)