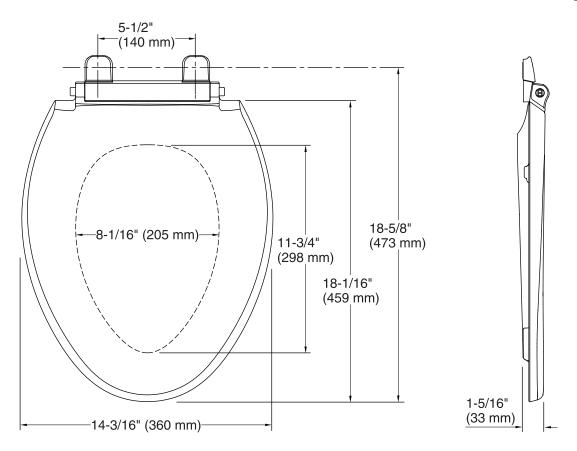

## **Technical Information**

All product dimensions are nominal.

Seat shape type: Elongated
Seat front type: Closed-front
Seat-mounting holes: 5-1/2" (140 mm)