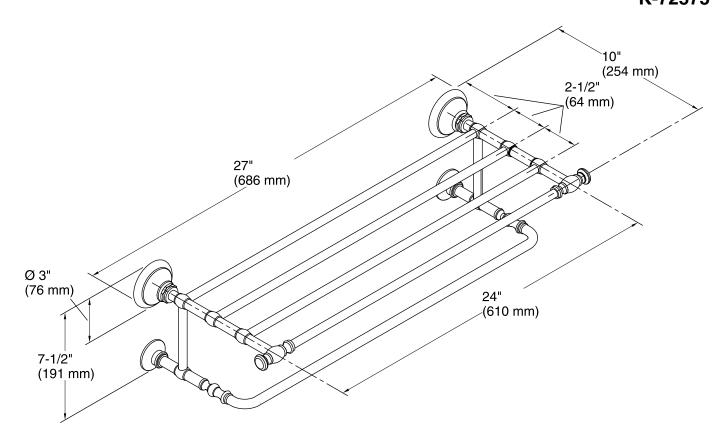

ts collection.

### Installation

Tools and installation template included.

### **Included Components**

Additional Components: Installation hardware



### Codes/Standards

None Applicable

## KOHLER® Faucet Lifetime Limited Warranty

See website for detailed warranty information.

### Available Colors/Finishes

Color tiles intended for reference only.

| Color | Code | Description              |
|-------|------|--------------------------|
|       | CP   | Polished Chrome          |
|       | SN   | Vibrant® Polished Nickel |
|       | BN   | Vibrant® Brushed Nickel  |
|       | BV   | Vibrant® Brushed Bronze  |
|       | 2BZ  | Oil-Rubbed Bronze        |
|       | VNT  | Vintage Nickel           |
|       |      |                          |





### **Artifacts®**

Towel Shelf K-72575



### **Technical Information**

All product dimensions are nominal.

### **Notes**

Install this product according to the installation guide.

CAUTION: Risk of personal injury. Do not install these products in any area where they are likely to be used inadvertently as a grab bar or support bar. These products are not designed or intended for use as a grab bar or support bar.