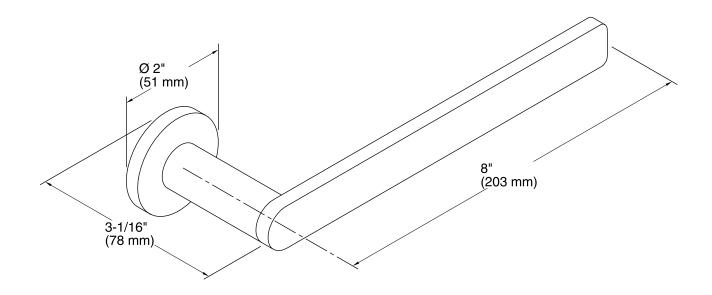

### Composed® towel arm K-73145

### **Features**

Coordinates with faucets and accessories in the Composed collection.

### Material

- Premium metal construction for durability.
- KOHLER finishes resist corrosion and tarnish.

### Installation

Installation template included.



### Codes/Standards

None Applicable

# **KOHLER® Faucet Lifetime Limited Warranty**

See website for detailed warranty information.

### Available Colors/Finishes

Color tiles intended for reference only.

| Color | Code | Description     |
|-------|------|-----------------|
|       | СР   | Polished Chrome |
|       | TT   | Titanium        |





## **Composed®**

towel arm **K-73145** 



### **Technical Information**

All product dimensions are nominal.

### **Notes**

Install this product according to the installation guide.