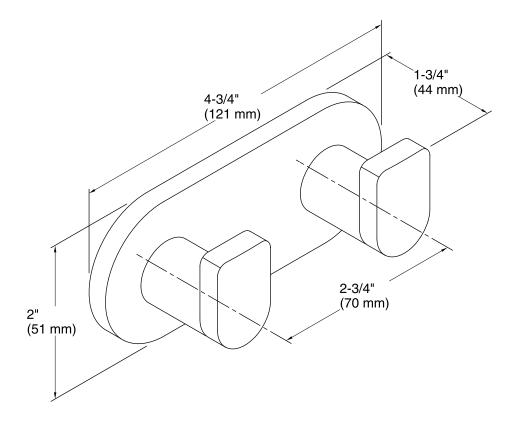

#### Features

- Provides additional storage in bathroom space.
- Premium metal construction for durability.
- KOHLER finishes resist corrosion and tarnish.
- Coordinates with faucets and accessories in the Composed collection.

#### Installation

• Installation template included.





# Codes/Standards

None Applicable

KOHLER<sup>®</sup> Faucet Lifetime Limited Warranty

See website for detailed warranty information.

#### **Available Colors/Finishes**

Color tiles intended for reference only.

Color Code Description



CP Polished Chrome

TT Titanium





## Composed® Double Robe Hook K-73146



### **Technical Information**

All product dimensions are nominal.

## **Notes** Install this product according to the installation guide.