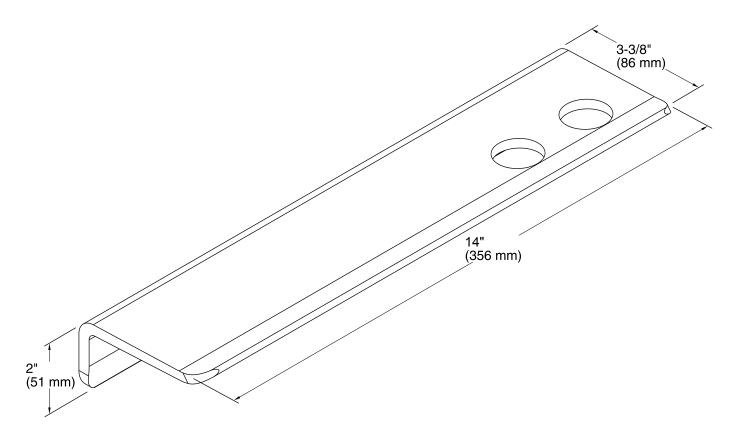

# **Choreograph®**

14" Floating Shelf K-97622

### **Technical Information**

All product dimensions are nominal.