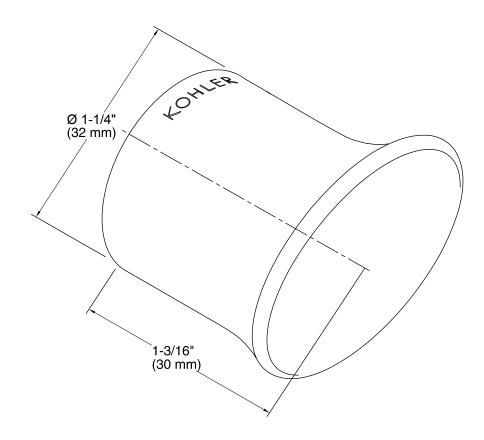

## **Choreograph®**

Shower Hook K-97624

#### **Features**

- Anodized aluminum is durable and easy to clean.
- Mounting hardware included.
- Can install over tile and other wall surfaces, inside or outside the shower space.



## Codes/Standards

None Applicable

KOHLER® Limited Warranty – Choreograph™ Walls and Accessories See website for detailed warranty information.

### Available Colors/Finishes

Color tiles intended for reference only.

| Color | Code | Description             |
|-------|------|-------------------------|
|       | SHP  | Bright Polished Silver  |
|       | ABZ  | Anodized Dark Bronze    |
| 1     | BNK  | Anodized Brushed Nickel |





# **Choreograph®**

Shower Hook K-97624



### **Technical Information**

All product dimensions are nominal.

### **Notes**

Install this product according to the installation guide.

Requires 2x4 backing to be installed.