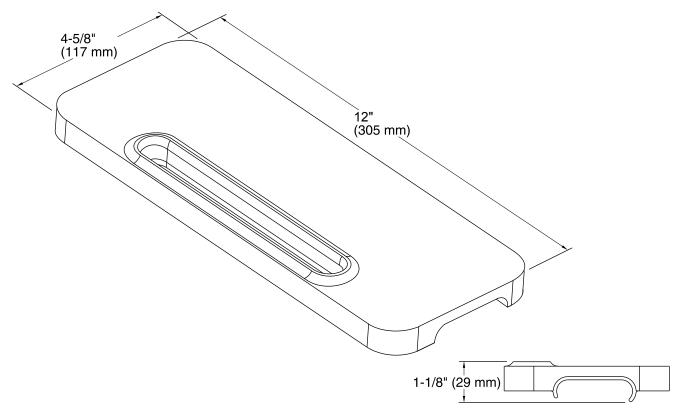

### Features

- For use with KOHLER Choreograph shower barres.
- Made of natural teak wood.
- Easy snap-on installation.

### **Included Components**

Additional Components: Screw(s) clip

# Choreograph® Teak Barre Shelf K-97629



Codes/Standards None Applicable

KOHLER<sup>®</sup> Limited Warranty – Choreograph<sup>™</sup> Walls and Accessories See website for detailed warranty information.





# Choreograph® Teak Barre Shelf K-97629



### **Technical Information**

All product dimensions are nominal.

## Notes

Install this product according to the installation guide.

Requires 2x4 backing to be installed.