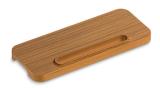

### Features

- For use with KOHLER Choreograph shower barres.
- Made of natural teak wood.
- Easy snap-on installation.

# Choreograph® Teak Barre Shelf K-97629

Codes/Standards None Applicable

KOHLER<sup>®</sup> Limited Warranty – Choreograph<sup>™</sup> Walls and Accessories See website for detailed warranty information.