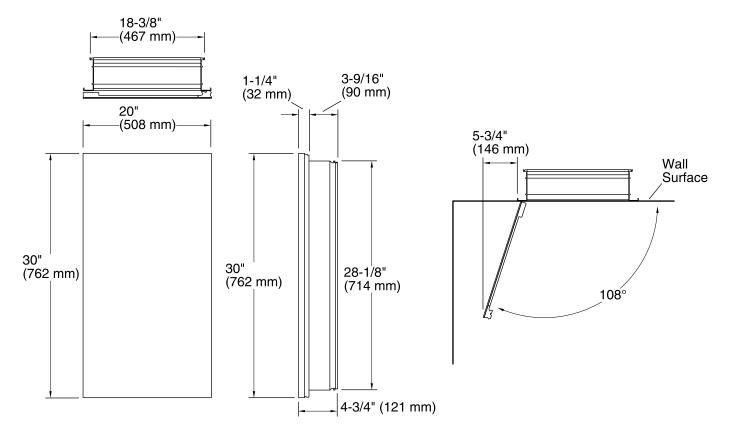

### **Technical Information**

All product dimensions are nominal.

#### **Recess-Mount Cutout:**

| Width:  | 18-1/2" (470 mm) |
|---------|------------------|
| Height: | 28-1/4" (718 mm) |
| Depth:  | 3-11/16" (94 mm) |

This cabinet is designed for either right or left door swing. Check for obstructions.

Cutout for recess-mount installations: 18-1/2" (470 mm) width x 28-1/4" (718 mm) height x 3-11/16" (94 mm) depth.