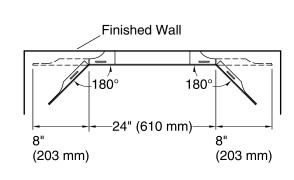

## Notes

Install this product according to the installation instructions.

Select the type of fastener based on the wall material. A minimum 20 lb (9.07 kg) load bearing fastener is recommended.

Install the fastener to a stud to avoid possible property and product damage.