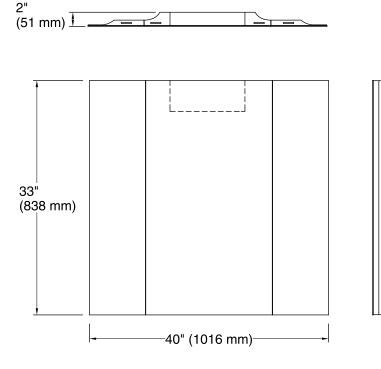

#### **Technical Information**

All product dimensions are nominal.

Mirror type: Wall-mount pivot

Electrical component Lights: 120 V, 0.8 A, 60 Hz, 96 W rating: