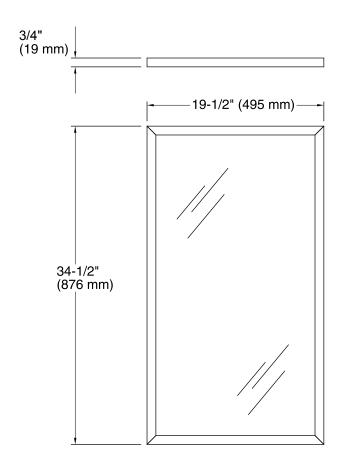

oisture-resistant finish.
- Includes hardware for wall-mount installation.

### Material

- Glass
- Solid woods and veneers.



## Codes/Standards EPA TSCA Title VI

CARB P2

**KOHLER® One-Year Limited Warranty** See website for detailed warranty information.

### **Available Colors/Finishes**

Color tiles intended for reference only.

| Color | Code | Description     |
|-------|------|-----------------|
|       | 1WA  | Linen White     |
|       | 1WF  | Khaki White Oak |
|       | 1WD  | Ramie Walnut    |
|       | 1WG  | Cherry Tweed    |
|       | 1WB  | Claret Suede    |
|       | 1WH  | Woolen Oak      |
|       | 1WC  | Felt Grey       |
|       | 1WE  | Terry Walnut    |
|       | 1WT  | Mohair Grey     |
|       | 1WU  | Batiste Black   |
|       |      |                 |









## **Technical Information**

All product dimensions are nominal.