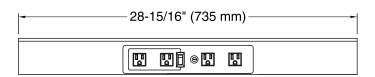

#### **Features**

- For use with K-99512 Jacquard®, K-99525 Damask®, and K-99538 Poplin® vanities.
- Catalyzed conversion varnish provides a durable moisture-resistant finish.
- Includes 4 electrical outlets (2 switched, 2 always live).
- Appliances can remain plugged in while vanity door is closed.

# **Required Electrical Service**

One dedicated circuit required, protected with Class A Ground-Fault Circuit-Interrupter (GFCI). Outside North America, this device may be known as a Residual Current Device (RCD). 120 V, 15 A, 60 Hz