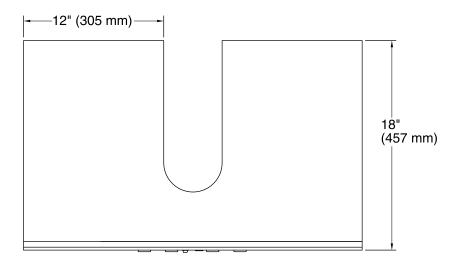

#### **Features**

- For use with K-99512 Jacquard®, K-99525 Damask®, and K-99538 Poplin® vanities.
- Catalyzed conversion varnish provides a durable moisture-resistant finish.
- Includes 4 electrical outlets (2 switched, 2 always live).
- Appliances can remain plugged in while vanity door is closed.

## Material

Solid wood and veneers.



Codes/Standards EPA TSCA Title VI

CARB P2

**KOHLER® One-Year Limited Warranty** See website for detailed warranty information.

## **Available Colors/Finishes**

Color tiles intended for reference only.

Color Code Description

1WR Oxford Maple











# **Required Electrical Service**

One dedicated circuit required, protected with Class A Ground-Fault Circuit-Interrupter (GFCI). Outside North America, this device may be known as a Residual Current Device (RCD). 120 V, 15 A, 60 Hz

## **Technical Information**

All product dimensions are nominal.

#### **Notes**

Install this product according to the installation guide.

Install a Ground-Fault Circuit-Interrupter (GFCI) outlet prior to installing the vanity.