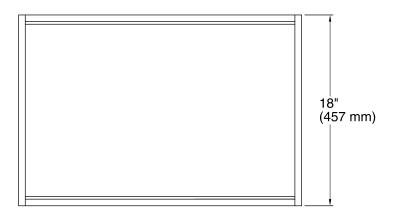

### **Features**

- For use with K-99512 Jacquard®, K-99525 Damask®, and K-99538 Poplin® vanities.
- Catalyzed conversion varnish provides a durable moisture-resistant finish.
- Full-extension 18-inch depth drawer with slow-close under-mount slides for smooth opening.
- Requires the K-99738 Appliance Tray.
- Can be paired with the K-99677 Adjustable Shelf or K-99678 Adjustable Shelf with Electrical Outlets.

#### Material

Solid wood and veneers.

## **Required Products/Accessories**

K-99738 Appliance Tray



## Codes/Standards

EPA TSCA Title VI CARB P2

# **KOHLER® One-Year Limited Warranty**

See website for detailed warranty information.

### Available Colors/Finishes

Color tiles intended for reference only.

Color Code Description

1WR Oxford Maple











### **Technical Information**

All product dimensions are nominal.

### **Notes**

Install this product according to the installation guide.