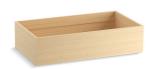

### **Features**

- For use with K-99512 Jacquard®, K-99525 Damask®, and K-99538 Poplin® vanities.
- Catalyzed conversion varnish provides a durable moisture-resistant finish.
- Full-extension 18-inch depth drawer with slow-close under-mount slides for smooth opening.
- Requires the K-99738 Appliance Tray.
- Can be paired with the K-99677 Adjustable Shelf or K-99678 Adjustable Shelf with Electrical Outlets.

#### Material

Solid wood and veneers.