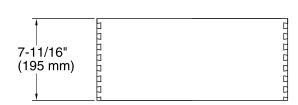

### **Features**

- For use with K-99512 Jacquard®, K-99525 Damask®, and K-99538 Poplin® vanities.
- Catalyzed conversion varnish provides a durable moisture-resistant finish.
- Full-extension 18-inch depth drawer with slow-close under-mount slides for smooth opening.
- Requires the K-99738 Appliance Tray.
- Can be paired with the K-99677 Adjustable Shelf or K-99678 Adjustable Shelf with Electrical Outlets.

#### Material

Solid wood and veneers.

## **Required Products/Accessories**

K-99738 Appliance Tray



## Codes/Standards

EPA TSCA Title VI CARB P2

# **KOHLER® One-Year Limited Warranty**

See website for detailed warranty information.

### Available Colors/Finishes

Color tiles intended for reference only.

Color Code Description

1WR Oxford Maple











### **Technical Information**

All product dimensions are nominal.

### **Notes**

Install this product according to the installation guide.