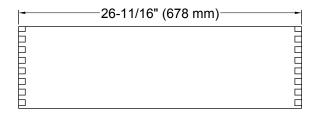

### **Features**

- For use with K-99512 Jacquard®, K-99525 Damask®, and K-99538 Poplin® vanities.
- Catalyzed conversion varnish provides a durable moisture-resistant finish.
- Full-extension 18-inch depth drawer with slow-close under-mount slides for smooth opening.
- Requires the K-99738 Appliance Tray.
- Can be paired with the K-99677 Adjustable Shelf or K-99678 Adjustable Shelf with Electrical Outlets.

#### Material

Solid wood and veneers.

## **Required Products/Accessories**

K-99738 Appliance Tray



## Codes/Standards

EPA TSCA Title VI CARB P2

# **KOHLER® One-Year Limited Warranty**

See website for detailed warranty information.

### Available Colors/Finishes

Color tiles intended for reference only.

Color Code Description

1WR Oxford Maple











### **Technical Information**

All product dimensions are nominal.

### **Notes**

Install this product according to the installation guide.