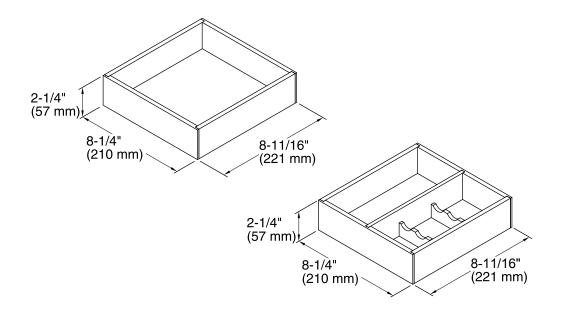

## Features

- For use with Jacquard<sup>®</sup>, Damask<sup>®</sup>, Poplin<sup>®</sup>, Marabou<sup>®</sup>, and Jute<sup>®</sup> vanities.
- Compartmentalizes vanity drawer to maximize storage space and organize items.
- Includes one storage tray and one oral care tray.
- Bamboo construction.
- Rubber feet allow you to set tray on the countertop during use.