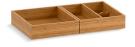

## Features

- For use with Jacquard<sup>®</sup>, Damask<sup>®</sup>, Poplin<sup>®</sup>, Marabou<sup>®</sup>, and Jute<sup>®</sup> vanities.
- Compartmentalizes vanity drawer to maximize storage space and organize items.
- Includes one storage tray and one oral care tray.
- Bamboo construction.
- Rubber feet allow you to set tray on the countertop during use.