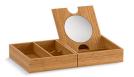

#### Features

- For use with Jacquard<sup>®</sup>, Damask<sup>®</sup>, Poplin<sup>™</sup>, Marabou<sup>®</sup>, and Jute<sup>®</sup> vanities.
- Compartmentalizes vanity drawer to maximize storage space and organize items.
- Includes removable magnifying mirror.
- Compartments for holding makeup brushes and makeup items.
- Bamboo construction.
- Rubber feet allow you to set tray on the countertop during use.

## Makeup Storage K-99683

**Technical Information** 

All product dimensions are nominal.