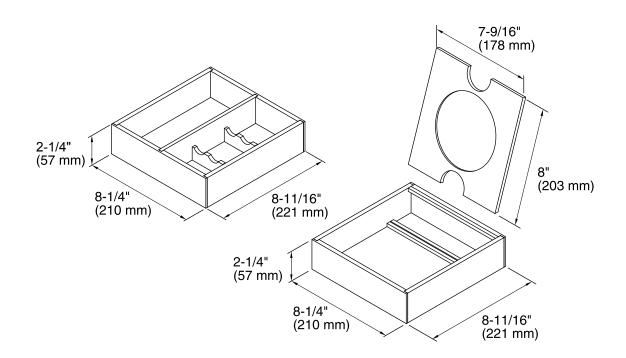

## Makeup Storage K-99683

**Technical Information** 

All product dimensions are nominal.