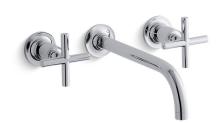

## **Purist®**

## Wall-mount Bathroom Sink Faucet Trim K-T14414-3

### **Features**

- Brass construction.
- Dual control wall-mounted.
- Cross handles.
- Stationary spout.
- Less drain.
- 9" (229 mm) 90° spout from wall to center of drain.
- 1.2 gal/min (4.5 l/min) maximum flow rate [max at 60 psi (4.14 bar)].