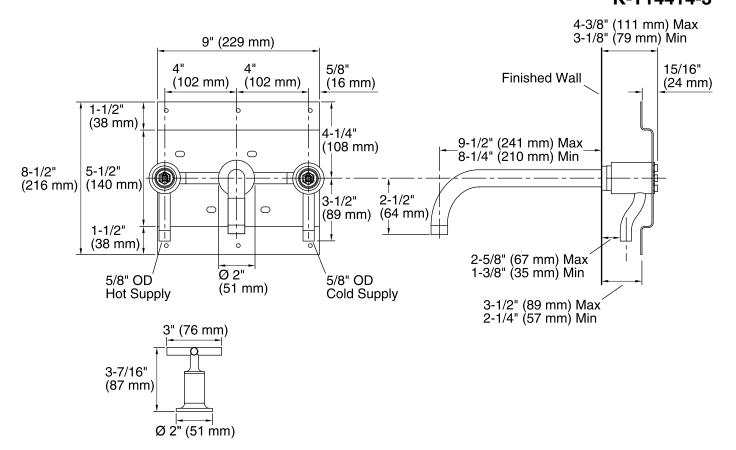

### **Technical Information**

All product dimensions are nominal.

Faucet:

Flow rate: 1.2 gal/min (4.5 l/min)

Pressure: 60 psi (4.1 bar)

Spout:

Spout reach: 9-1/2" (241 mm)
Handle clearance: 1-1/2" (38 mm)

#### **Notes**

Install this product according to the installation guide.

The distance between the bottom of spout and top of the fixture rim must not be less than 1-1/2" (38 mm) and not greater than 6" (152 mm).

Three 1-1/2" (38 mm) diameter cutout holes are required for spout and handles.

ADA compliant when installed to the specific requirements of these regulations.