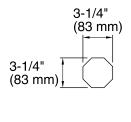

-Mount Bathroom Sink

OI

K-2297-G Under-Mount Bathroom Sink

or

K-2330-G Under-mount Bathroom Sink

or

K-3020 Fireclay Console Tabletop

or

K-3023 Console Table

or

K-3029 Console Tabletop

## **Recommended Products/Accessories**

K-9018 P-Trap

K-454-4S Widespread Bathroom Sink Faucet

K-454-4V Widespread Bathroom Sink Faucet



## Codes/Standards

None Applicable

## **KOHLER® One-Year Limited Warranty**

See website for detailed warranty information.

### **Available Colors/Finishes**

Color tiles intended for reference only.

| Color | Code | Description  |
|-------|------|--------------|
|       | 0    | White        |
|       | 96   | Biscuit      |
|       | 7    | Black Black™ |





# **Kathryn®** Square Tapered Fireclay Table Legs

Square Tapered Fireclay Table Legs K-2318







## **Technical Information**

All product dimensions are nominal.

### **Notes**

Install this product according to the installation guide.