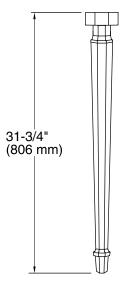

ount Bathroom Sink

OI

K-2297-G Under-Mount Bathroom Sink

or

K-2330-G Under-mount Bathroom Sink

or

K-3020 Fireclay Console Tabletop

or

K-3023 Console Table

or

K-3029 Console Tabletop

## **Recommended Products/Accessories**

K-9018 P-Trap

K-454-4S Widespread Bathroom Sink Faucet

K-454-4V Widespread Bathroom Sink Faucet



## Codes/Standards

None Applicable

## **KOHLER® One-Year Limited Warranty**

See website for detailed warranty information.

### **Available Colors/Finishes**

Color tiles intended for reference only.

| Color | Code | Description  |
|-------|------|--------------|
|       | 0    | White        |
|       | 96   | Biscuit      |
|       | 7    | Black Black™ |





# **Kathryn®** Square Tapered Fireclay Table Legs

Square Tapered Fireclay Table Legs K-2318







## **Technical Information**

All product dimensions are nominal.

### **Notes**

Install this product according to the installation guide.