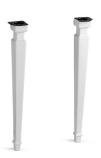

## Square Tapered Fireclay Table Legs K-2318

#### **Features**

- Set of two legs.
- Combines with Kathryn console tabletops.
- Includes leg-leveling hardware.
- Coordinates with other products in the Kathryn collection.

# **Kathryn®** Square Tapered Fireclay Table Legs

Square Tapered Fireclay Table Legs K-2318