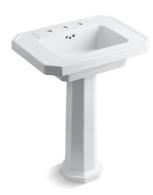

# Kathryn® Pedestal Bathroom Sink K-2322-8

#### Features

- 8-inch center faucet holes.
- Rectangular basin.
- Overflow drain.
- Combination consists of the K-2323-8 sink and the K-2324 pedestal.
- Coordinates with other products in the Kathryn collection.

#### **Included Components**

Product consists of: K-2324 Bathroom Sink Pedestal K-2323-8 Pedestal Bathroom Sink Basin Additional Components: Accessory pack rubber pads