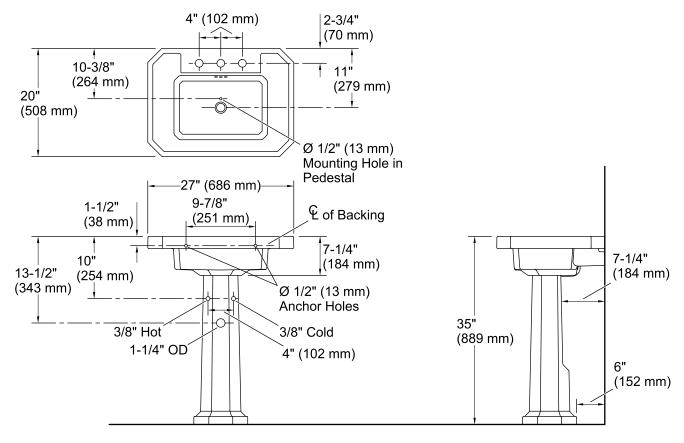

## **Technical Information**

| All product dimensions are nominal.                                             |  |  |  |
|---------------------------------------------------------------------------------|--|--|--|
| Single                                                                          |  |  |  |
| Pedestal                                                                        |  |  |  |
| Length: 17" (432 mm)<br>Width: 11-1/2" (292 mm)<br>Water depth: 4-1/8" (105 mm) |  |  |  |
| 3                                                                               |  |  |  |
| 8" (203 mm)                                                                     |  |  |  |
| 1-3/8" (35 mm)                                                                  |  |  |  |
| 1-3/4" (44 mm)                                                                  |  |  |  |
|                                                                                 |  |  |  |