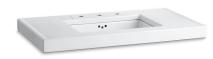

#### Features

- 10-inch center faucet holes.
- Precut for the K-2297-G Kathryn under-mount sink.
- Coordinates with Kathryn console legs and other products in the Kathryn collection.

#### Installation

Tabletop

#### **Required Products/Accessories**

K-2297-G Under-Mount Bathroom Sink K-2318 Square Tapered Fireclay Table Legs

or

K-6839 Brass Table Legs

or

K-2317-AF Tapered Brass Table Legs

or

K-2317-BN Tapered Brass Table Legs or