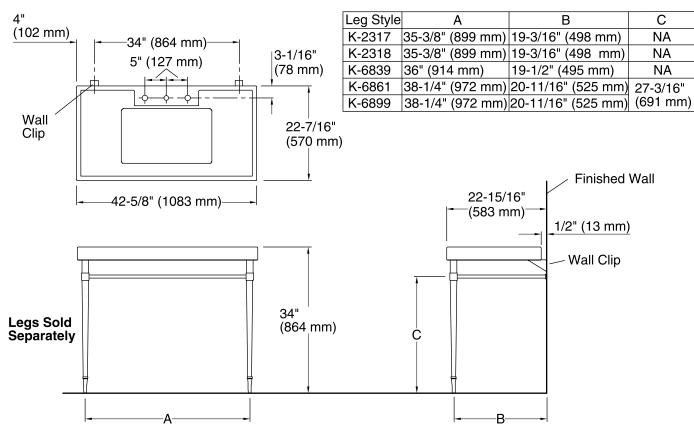

#### **Required Products/Accessories**

K-2297-G Under-Mount Bathroom Sink K-2318 Square Tapered Fireclay Table Legs

or

K-6839 Brass Table Legs

or

K-2317-AF Tapered Brass Table Legs

or

K-2317-BN Tapered Brass Table Legs or

K-2317-CP Tapered Brass Table Legs

or

K-2317-SN Tapered Brass Table Legs

#### **Technical Information**

All product dimensions are nominal.

#### Notes

Install this product according to the installation guide.

Product is installed with 1/2" (13 mm) gap between wall and console table.