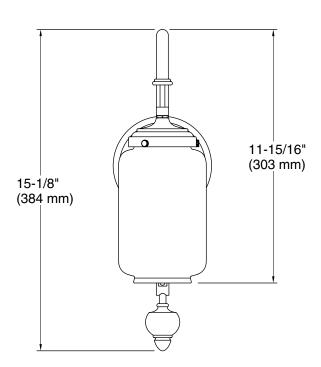

# **Technical Information**

All product dimensions are nominal. Installation Type: Wall-mount

Material: Brass, Glass, Zinc

Number of Lights: 1

Lighting Type: Socket-based
Socket Type: E-26 Medium
Hanging Type: Adjustable pulley