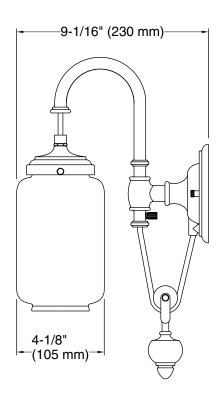

# **Technical Information**

All product dimensions are nominal. Installation Type: Wall-mount

Material: Brass, Glass, Zinc

Number of Lights: 1

Lighting Type: Socket-based
Socket Type: E-26 Medium
Hanging Type: Adjustable pulley