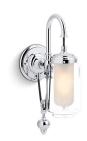

# Artifacts® One-light sconce K-72581

#### **Features**

- Clear glass shades with inner frosted glass diffusers for reduced glare.
- For use with E26 base CFL bulbs (sold separately).
- Coordinates with faucets and accessories in the Artifacts collection.
- Suitable for damp locations, per UL 1598.

# **Technical Information**

All product dimensions are nominal. Installation Type: Wall-mount

Material: Brass, Glass, Zinc

Number of Lights: 1

Lighting Type: Socket-based
Socket Type: E-26 Medium
Hanging Type: Adjustable pulley